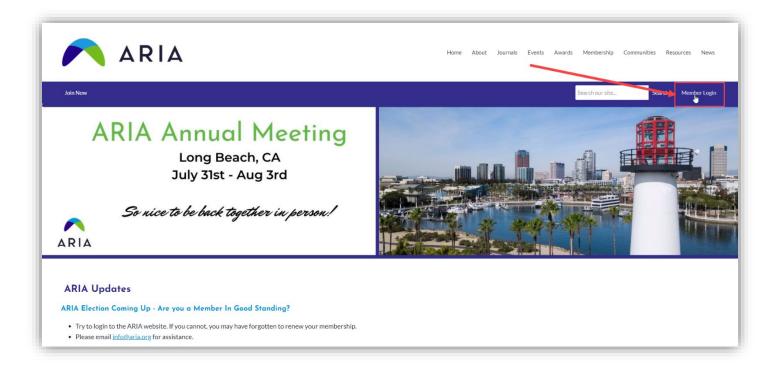

## How to Log Into Your ARIA Profile

1. Click the 'Member Login' located in the upper right corner of the homepage to go to the login screen:

2. Sign in with your username (email address) and password you created (if you do not remember it or have not yet created one, click the 'Reset Password' link under the login):